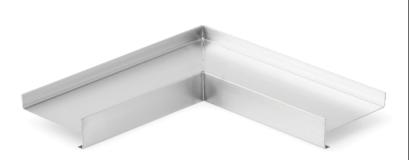

## **SPECIFICS**

- #4 Brushed finish
- 18GA Stainless Steel #304 Alloy
- · Finish direction parallel with drink rail length

# **INSTALLATION**

- Cut drink rail Item #DR-HEM sections to length (if necessary).
- 2. Apply adhesive to the bar top or counter substrate.
- 3. Adhere the first section of the drink rail section to the surface.
- Insert joint connector Item #DR-HEM-JC into the end of the secured section of the drink rail to connect additional sections or inside corner piece Item #DR-HEM-IC.
- 5. Seal the top of any seams with a mildew resistant clear silicone sealer.
- 6. Apply adhesive and add End Cap Item #DR-HEM-RC or DR-HEM-LC as needed.

CUSTOM FINISHING AVAILABLE BY REQUEST

### **OVERHEAD VIEW**



## ISOMETRIC VIEW



## **DIMENSIONS**

| • LEFT BACK LENGTH  | 12"     |