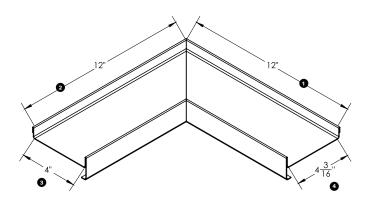

## ISOMETRIC VIEW

## **DIMENSIONS**

| • LEFT BACK LENGTH  | 12"     |
|---------------------|---------|
| ■ RIGHT BACK LENGTH | 12"     |
| 3 INSIDE WIDTH      | 4"      |
| 4 OUTSIDE WIDTH     | 4 3/16" |