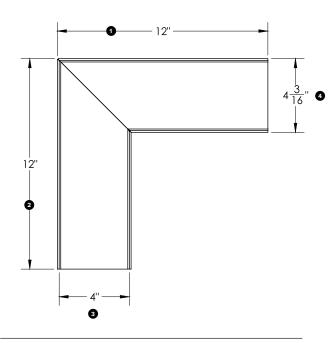

### **OVERHEAD VIEW**

## **DIMENSIONS**

| • LEFT BACK LENGTH  | 12"     |
|---------------------|---------|
| ■ RIGHT BACK LENGTH | 12"     |
| 3 INSIDE WIDTH      | 4"      |
| 4 OUTSIDE WIDTH     | 4 3/16" |