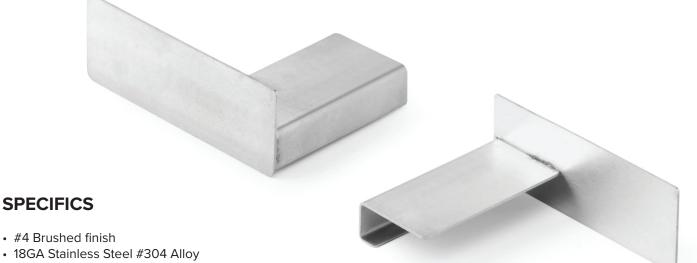

• Finish direction parallel with drink rail length

## **INSTALLATION**

- 1. Cut drink rail Item #DR-HEM sections to length (if necessary).
- 2. Apply adhesive to the bar top or counter substrate.
- 3. Adhere the first section of the drink rail section to the surface.
- 4. Insert joint connector Item #DR-HEM-JC into the end of the secured section of the drink rail to connect additional sections or inside corner piece Item #DR-HEM-IC.
- 5. Seal the top of any seams with a mildew resistant clear silicone sealer.
- 6. Apply adhesive and add End Cap Item #DR-HEM-RC or DR-HEM-LC as needed.

## CUSTOM FINISHING AVAILABLE BY REQUEST

## **ISOMETRIC VIEW**



## DIMENSIONS

| LIP WIDTH           | 3"                  |
|---------------------|---------------------|
| 9 SIDE PANEL LENGTH | 4 <sup