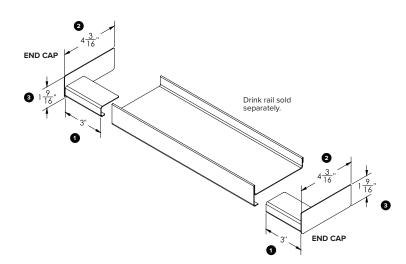

## **ISOMETRIC VIEW**

## DIMENSIONS

| LIP WIDTH           | 3"                  |
|---------------------|---------------------|
| 9 SIDE PANEL LENGTH | 4 <sup>3</sup> ⁄16" |
| 3 SIDE PANEL HEIGHT | 1 %16"              |