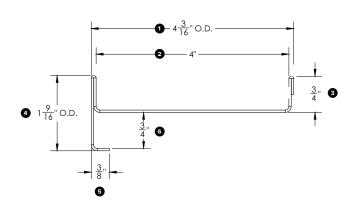

#### **SIDE VIEW**

### DIMENSIONS

| OUTSIDE WIDTH    | 4 <sup>3</sup> ⁄16" |
|------------------|---------------------|
| INSIDE WIDTH     | 4"                  |
| BACK HEIGHT      | 3⁄4"                |
| SACE HEIGHT      | 1 %16"              |
| S LIP WIDTH      | 3/8"                |
| IIP HEIGHT       | 3⁄4"                |
| • LENGTH OPTIONS | 72/96"              |