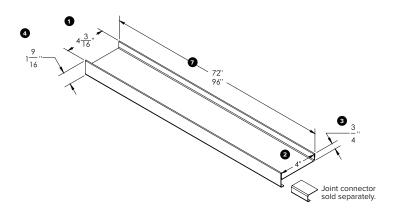

### **ISOMETRIC VIEW**

### DIMENSIONS

| OUTSIDE WIDTH    | 4 <sup>3</sup> ⁄16" |
|------------------|---------------------|
| INSIDE WIDTH     | 4"                  |
| BACK HEIGHT      | 3⁄4"                |
| SACE HEIGHT      | 1 %16"              |
| S LIP WIDTH      | 3/8"                |
| IIP HEIGHT       | 3⁄4"                |
| • LENGTH OPTIONS | 72/96"              |