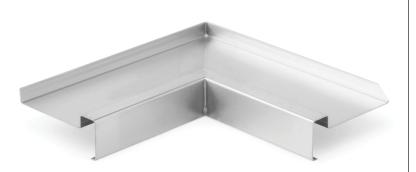

### **SPECIFICS**

- #4 Brushed finish
- 18GA Stainless Steel #304 Alloy
- · Finish direction parallel with drink rail length

CUSTOM FINISHING AVAILABLE BY REQUEST