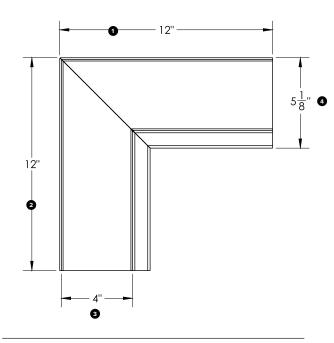

#### **OVERHEAD VIEW**

# **DIMENSIONS**

| • LEFT BACK LENGTH  | 12"    |
|---------------------|--------|
| ■ RIGHT BACK LENGTH | 12"    |
| 3 INSIDE WIDTH      | 4"     |
| 4 OUTSIDE WIDTH     | 5 1/8" |