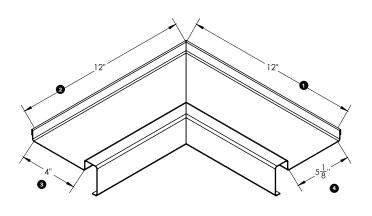

#### ISOMETRIC VIEW

# **DIMENSIONS**

| • LEFT BACK LENGTH  | 12"    |
|---------------------|--------|
| ■ RIGHT BACK LENGTH | 12"    |
| 3 INSIDE WIDTH      | 4"     |
| 4 OUTSIDE WIDTH     | 5 1/8" |