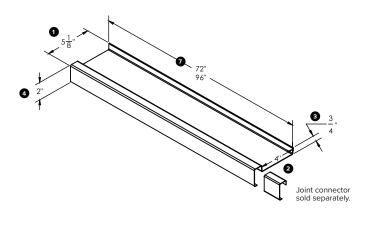

# **ISOMETRIC VIEW**

## **DIMENSIONS**

| OUTSIDE WIDTH    | 5 1/8"                           |
|------------------|----------------------------------|
|                  | 0 70                             |
| 3 INSIDE WIDTH   | 4"                               |
| 3 BACK HEIGHT    | 3/4"                             |
| 4 FACE HEIGHT    | 2"                               |
| S LIP WIDTH      | 3/8"                             |
| 6 LIP HEIGHT     | 1 <sup>3</sup> / <sub>16</sub> " |
| • LENGTH OPTIONS | 72/96"                           |

## **INSTALLATION**

- Cut drink rail Item #DR-REC sections to length (if necessary).
- 2. Apply adhesive to the bar top or counter substrate.
- 3. Adhere the first section of the drink rail section to the surface.
- 4. Insert joint connector Item #DR-REC-JC into the end of the secured section of the drink rail to connect additional sections or inside corner piece Item #DR-REC-IC.
- 5. Seal the top of any seams with a mildew resistant clear silicone sealer.
- 6. Apply adhesive and add End Cap Item #DR-REC-REC or DR-REC-LEC as needed.