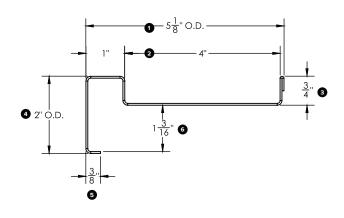

#### **SIDE VIEW**

## **DIMENSIONS**

| OUTSIDE WIDTH    | 5 1/8"                           |
|------------------|----------------------------------|
|                  | 0 70                             |
| 3 INSIDE WIDTH   | 4"                               |
| 3 BACK HEIGHT    | 3/4"                             |
| 4 FACE HEIGHT    | 2"                               |
| S LIP WIDTH      | 3/8"                             |
| 6 LIP HEIGHT     | 1 <sup>3</sup> / <sub>16</sub> " |
| • LENGTH OPTIONS | 72/96"                           |