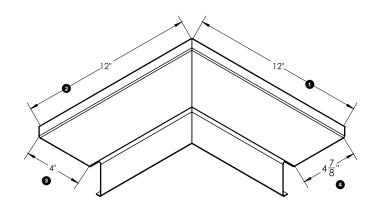

## **ISOMETRIC VIEW**

## DIMENSIONS

| LEFT BACK LENGTH    | 12"    |
|---------------------|--------|
| 2 RIGHT BACK LENGTH | 12"    |
| INSIDE WIDTH        | 4"     |
| OUTSIDE WIDTH       | 4 7⁄8" |