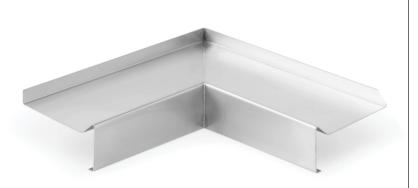

# SPECIFICS

- #4 Brushed finish
- 18GA Stainless Steel #304 Alloy
- Finish direction parallel with drink rail length

## INSTALLATION

- Cut drink rail Item #DR-SLO sections to length (if necessary).
- 2. Apply adhesive to the bar top or counter substrate.
- 3. Adhere the first section of the drink rail section to the surface.
- Insert joint connector Item #DR-SLO-JC into the end of the secured section of the drink rail to connect additional sections or inside corner piece Item #DR-SLO-IC.
- 5. Seal the top of any seams with a mildew resistant clear silicone sealer.
- Apply adhesive and add End Cap Item #DR-SLO-REC or DR-SLO-LEC as needed.

## CUSTOM FINISHING AVAILABLE BY REQUEST

## **OVERHEAD VIEW**



## **ISOMETRIC VIEW**



## DIMENSIONS

| LEFT BACK LENGTH    | 12"    |
|--------