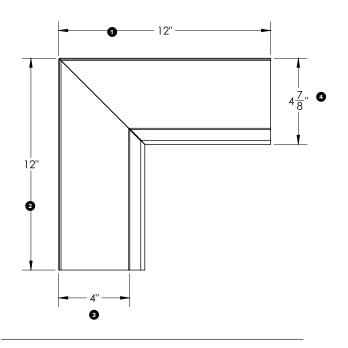

## **OVERHEAD VIEW**

## DIMENSIONS

| LEFT BACK LENGTH    | 12"    |
|---------------------|--------|
| 2 RIGHT BACK LENGTH | 12"    |
| INSIDE WIDTH        | 4"     |
| OUTSIDE WIDTH       | 4 7⁄8" |