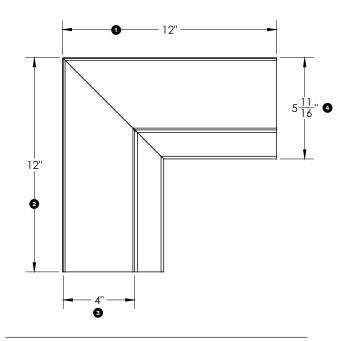

# **OVERHEAD VIEW**

# **DIMENSIONS**

| • LEFT BACK LENGTH  | 12"      |
|---------------------|----------|
| ■ RIGHT BACK LENGTH | 12"      |
| 3 INSIDE WIDTH      | 4"       |
| 4 OUTSIDE WIDTH     | 5 11/16" |