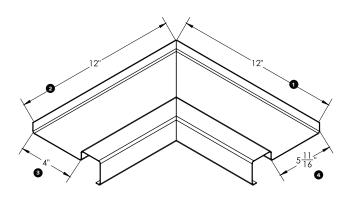

# **DIMENSIONS**

| • LEFT BACK LENGTH  | 12"      |
|---------------------|----------|
| ■ RIGHT BACK LENGTH | 12"      |
| 3 INSIDE WIDTH      | 4"       |
| 4 OUTSIDE WIDTH     | 5 11/16" |