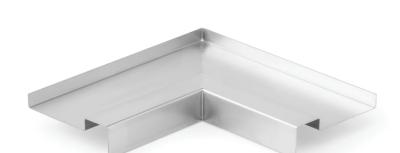

# **SPECIFICS**

- #4 Brushed finish
- 18GA Stainless Steel #304 Alloy
- · Finish direction parallel with drink rail length

# **INSTALLATION**

- Cut drink rail Item #DR-SQ sections to length (if necessary).
- 2. Apply adhesive to the bar top or counter substrate.
- 3. Adhere the first section of the drink rail section to the surface.
- Insert joint connector Item #DR-SQ-JC into the end of the secured section of the drink rail to connect additional sections or inside corner piece Item #DR-SQ-IC.
- 5. Seal the top of any seams with a mildew resistant clear silicone sealer
- 6. Apply adhesive and add End Cap Item #DR-SQ-REC or DR-SQ-LEC as needed.

CUSTOM FINISHING AVAILABLE BY REQUEST

# **OVERHEAD VIEW**



# ISOMETRIC VIEW



# **DIMENSIONS**

| • LEFT BACK LENGTH  | 12"      |
|------