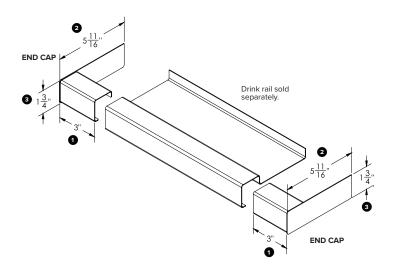

## **ISOMETRIC VIEW**

## DIMENSIONS

| LIP WIDTH           | 3"                   |
|---------------------|----------------------|
| 9 SIDE PANEL LENGTH | 5 <sup>11</sup> ⁄16" |
| 3 SIDE PANEL HEIGHT | 1 3⁄4"               |