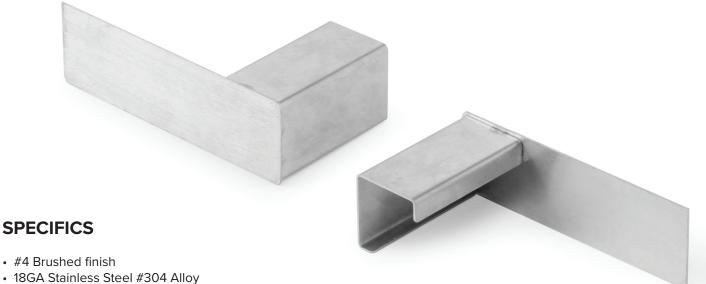

Finish direction parallel with drink rail length

## CUSTOM FINISHING AVAILABLE BY REQUEST