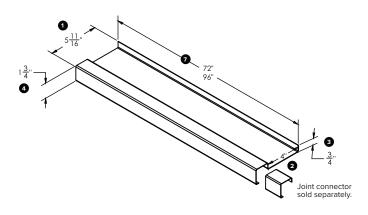

## **ISOMETRIC VIEW**

## **DIMENSIONS**

| • OUTSIDE WIDTH  | 5 11/16" |
|------------------|----------|
| 2 INSIDE WIDTH   | 4"       |
| 3 BACK HEIGHT    | 3/4"     |
| 4 FACE HEIGHT    | 1 3/4"   |
| 3 LIP WIDTH      | 3/8"     |
| 6 LIP HEIGHT     | 1 5/8"   |
| • LENGTH OPTIONS | 72/96"   |
|                  |          |