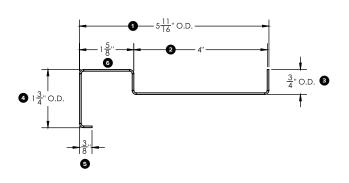

## **SIDE VIEW**

## **DIMENSIONS**

| • OUTSIDE WIDTH  | 5 11/16" |
|------------------|----------|
| 2 INSIDE WIDTH   | 4"       |
| 3 BACK HEIGHT    | 3/4"     |
| 4 FACE HEIGHT    | 1 3/4"   |
| 3 LIP WIDTH      | 3/8"     |
| 6 LIP HEIGHT     | 1 5/8"   |
| • LENGTH OPTIONS | 72/96"   |
|                  |          |