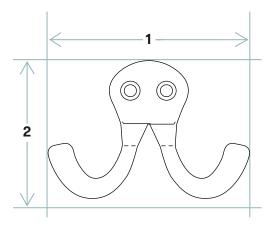

#### **Dimensions**

| (1) | Width  | 2.73" |
|-----|--------|-------|
| (2) | Height | 1.87" |
| (3) | Depth  | 1.62" |

#### **FRONT VIEW**