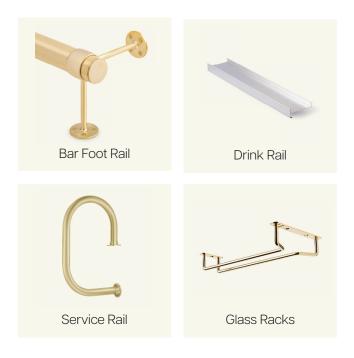

### **Complete The System**

Make sure to get all the necessary components to complete your bar rail system.