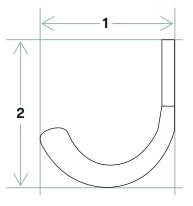

#### **Dimensions**

| (1) | Width  | 2.73" |
|-----|--------|-------|
| (2) | Height | 1.87" |
| (3) | Depth  | 1.62" |

#### **SIDE VIEW**

Care and maintenance varies by finish. Given the nature of the product, typical wear and tear may be noticed with your bar rail over time, such as scuffs, scratches, and dirt.

Visit **Kegworks.com/care-guide** to read our guide on how to properly prep, clean, and maintain all bar rail finishes.