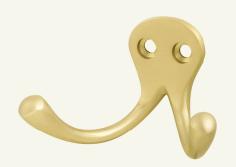

# Double Purse & Coat Hook

## **Bar Face Mount**

This easy-to-install double coat hook has a classic, wall-mounted design, you can add them throughout your bar without taking up too much space.

Installs easily on face of bar