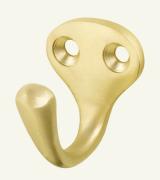

## Single Purse & Coat Hook

### **Bar Face Mount**

This easy-to-install coat hook has a classic, wall-mounted design, you can add them throughout your bar without taking up too much space.

# 00

Installs easily on face of bar

#### **Standard Finishes**

Custom finishing is available upon request.

Offers convenient space for guests to place personal belongings