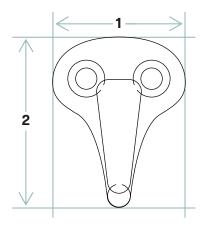

#### **Dimensions**

| (1) | Width  | 1.02" |
|-----|--------|-------|
| (0) | Halada | 1.50  |
| (2) | Height | 1.52" |
| (-) |        |       |
| (3) | Depth  | 1.31" |

#### **FRONT VIEW**