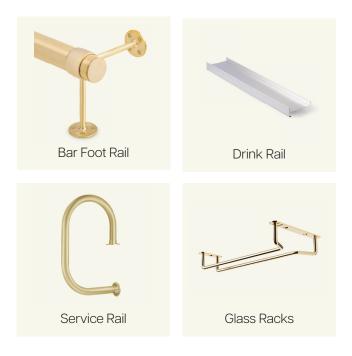

#### **Complete The System**

Make sure to get all the necessary components to complete your bar rail system.