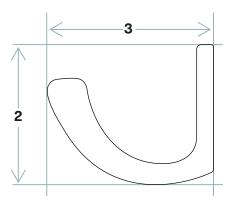

#### **Dimensions**

| (1) | Width  | 1.02" |
|-----|--------|-------|
| (0) | Halada | 1.50  |
| (2) | Height | 1.52" |
| (-) |        |       |
| (3) | Depth  | 1.31" |

#### **SIDE VIEW**

Care and maintenance varies by finish. Given the nature of the product, typical wear and tear may be noticed with your bar rail over time, such as scuffs, scratches, and dirt.

Visit **Kegworks.com/care-guide** to read our guide on how to properly prep, clean, and maintain all bar rail finishes.