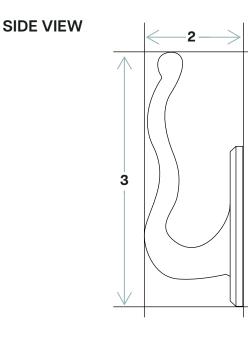

# Single Purse & Coat Hook Undermount

Create a space for guests to stow their belongings under any counter or bar. The elongated arm features a rippled design that allows the user to hook multiple items that won't slide off.



## Standard Finishes



Custom finishing is available upon request.



Easily mounts under bars and counters



Offers convenient space for guests to place personal belongings





#### Dimensions



#### **Included Hardware**

| (4) | Mounting Screws |
|-----|-----------------|
|-----|-----------------|



### **Complete The System**

Make sure to get all the necessary components to complete your bar rail system.





Care and maintenance varies by finish. Given the nature of the product, typical wear and tear may be noticed with your bar rail over time, such as scuffs, scratches, and dirt.

Visit **Kegworks.com/care-guide** to read our guide on how to properly prep, clean, and maintain all bar rail finishes.