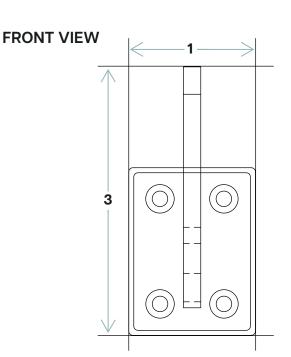

# Single Purse & Coat Hook Undermount

Create a space for guests to stow their belongings under any counter or bar. The elongated arm features a rippled design that allows the user to hook multiple items that won't slide off.



## Standard Finishes



Custom finishing is available upon request.



Easily mounts under bars and counters



Offers convenient space for guests to place personal belongings





#### Dimensions



#### **Included Hardware**

| (4) | Mounting Screws |
|-----|-----------------|
|-----|-----------------|



### **Complete The System**

Make sure to get all the necessary components to complete your bar rail system.





Care and maintenance varies by finish. Given the nature of the product, typical wear and tear may be noticed with your bar rail over time, such as scuffs, scratches, and dirt.

Visit **Kegworks.com/care-guide** to read our guide on how to properly prep, clean, and maintain all bar rail finishes.