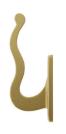

# Single Purse & Coat Hook Undermount

Create a space for guests to stow their belongings under any counter or bar. The elongated arm features a rippled design that allows the user to hook multiple items that won't slide off.

## Standard Finishes

Custom finishing is available upon request.

Easily mounts under bars and counters

Offers convenient space for guests to place personal belongings