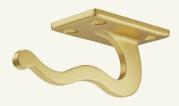

# Single Purse & Coat Hook Undermount

Create a space for guests to stow their belongings under any counter or bar. The elongated arm features a rippled design that allows the user to hook multiple items that won't slide off.

## Standard Finishes

Custom finishing is available upon request.

Easily mounts under bars and counters

Offers convenient space for guests to place personal belongings