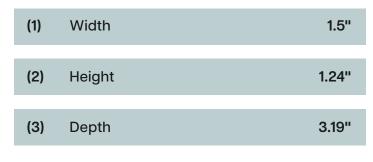

# Single Purse & Coat Hook Undermount

Create a space for guests to stow their belongings under any counter or bar. The elongated arm features a rippled design that allows the user to hook multiple items that won't slide off.



## Standard Finishes



Custom finishing is available upon request.



Easily mounts under bars and counters



Offers convenient space for guests to place personal belongings





#### Dimensions



#### **Included Hardware**

| (4) | Mounting Screws |
|-----|-----------------|
|-----|-----------------|



### **Complete The System**

Make sure to get all the necessary components to complete your bar rail system.





Care and maintenance varies by finish. Given the nature of the product, typical wear and tear may be noticed with your bar rail over time, such as scuffs, scratches, and dirt.

Visit **Kegworks.com/care-guide** to read our guide on how to properly prep, clean, and maintain all bar rail finishes.