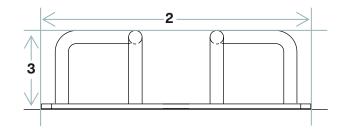

#### Dimensions

| (1) | Length        | 11.73" |
|-----|---------------|--------|
| (2) | Width         | 4.63"  |
| (-/ |               |        |
| (3) | Height        | 1.34"  |
|     |               |        |
| (4) | Channel Width | 1.17"  |