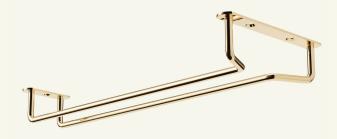

# Glass Rack Single Channel 12"

Take your stemware organization to the next level with a single-channel glass rack that can be mounted overhead or under a counter.

Single Channel Design

**Standard Finishes** 