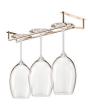

# Glass Rack Single Channel 12"

Take your stemware organization to the next level with a single-channel glass rack that can be mounted overhead or under a counter.

Single Channel Design

**Standard Finishes** 