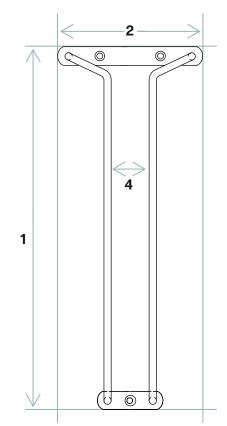

#### Dimensions

| (1) | Length        | 11.73" |
|-----|---------------|--------|
| (2) | Width         | 4.63"  |
| (-/ |               |        |
| (3) | Height        | 1.34"  |
|     |               |        |
| (4) | Channel Width | 1.17"  |