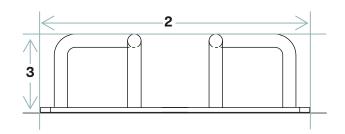

### Dimensions

| (1) | Length        | 15.50" |
|-----|---------------|--------|
| (2) | Width         | 4.63"  |
| (3) | Height        | 1.34"  |
|     | -             |        |
| (4) | Channel Width | 1.17"  |

### FRONT VIEW

**TOP VIEW** 

Care and maintenance varies by finish. Given the nature of the product, typical wear and tear may be noticed with your bar rail over time, such as scuffs, scratches, and dirt.