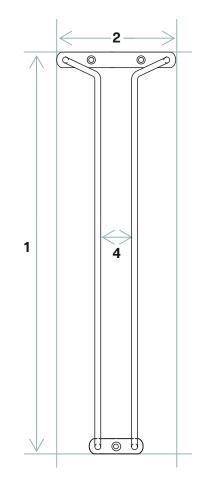

### Dimensions

| (1) | Length        | 15.50" |
|-----|---------------|--------|
| (2) | Width         | 4.63"  |
| (3) | Height        | 1.34"  |
|     | -             |        |
| (4) | Channel Width | 1.17"  |

### FRONT VIEW

**TOP VIEW** 

Care and maintenance varies by finish. Given the nature of the product, typical wear and tear may be noticed with your bar rail over time, such as scuffs, scratches, and dirt.