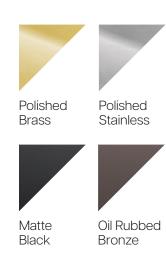

# Glass Rack Single Channel 16"

Classic look and dependable storage. You'll enjoy both this with single-channel brass Glass Hanger Rack.

Single Channel Design

**Standard Finishes** 

Custom finishing is available upon request.