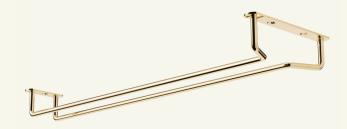

# Glass Rack Single Channel 16"

Classic look and dependable storage. You'll enjoy both this with single-channel brass Glass Hanger Rack.

Single Channel Design

**Standard Finishes** 

Custom finishing is available upon request.

Provides safe storage for your stemware.