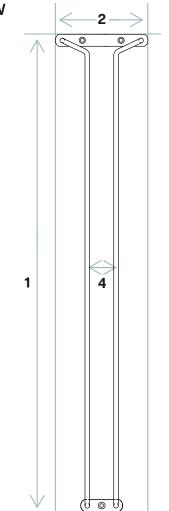

#### **Dimensions**

| (1) | Length        | 23.69" |
|-----|---------------|--------|
| (0) | \A/: _I+I_    | 4.00   |
| (2) | Width         | 4.63"  |
| (-) |               |        |
| (3) | Height        | 1.34"  |
|     |               |        |
| (4) | Channel Width | 1.17"  |