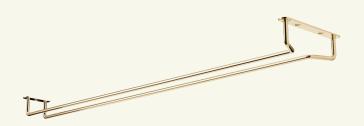

## Glass Rack

# Single Channel 24"

Classic look and dependable storage. You'll enjoy both this with single-channel brass Glass Hanger Rack.

#### **FRONT VIEW**

Care and maintenance varies by finish. Given the nature of the product, typical wear and tear may be noticed with your bar rail over time, such as scuffs, scratches, and dirt.

Visit **Kegworks.com/care-guide** to read our guide on how to properly prep, clean, and maintain all bar rail finishes.