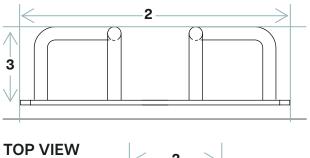

#### **Dimensions**

| (1) | Length        | 23.69" |
|-----|---------------|--------|
| (0) | \A/: _I+I_    | 4.00   |
| (2) | Width         | 4.63"  |
| (-) |               |        |
| (3) | Height        | 1.34"  |
|     |               |        |
| (4) | Channel Width | 1.17"  |