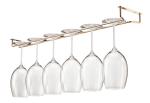

## Glass Rack

# Single Channel 24"

Classic look and dependable storage. You'll enjoy both this with single-channel brass Glass Hanger Rack.

#### **Standard Finishes**

7

Single Channel Design

Custom finishing is available upon request.

Provides safe storage for your stemware.